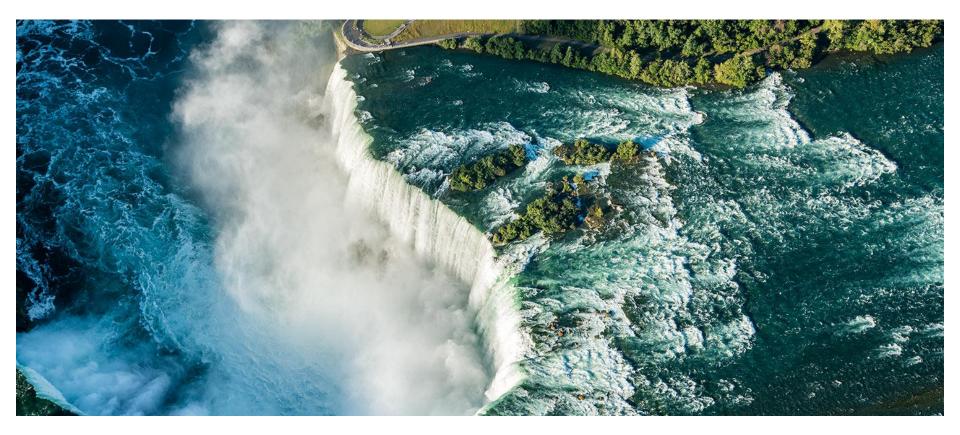

# USA GEOGRAPHY

#### WHAT IS THE CAPITAL?

#### WASHINGTON D.C.



FIND: NEW YORK CITY-8.4 M LOS ANGELES-3.9 M CHICAGO-2.7 M HOUSTON-2.3 M PHILADELPHIA-1.5 M MARK WITH A 🔴

#### NEW YORK CITY



#### LOS ANGELES



#### CHICAGO



#### HOUSTON



#### PHILADELPHIA



### WHAT ARE THE BORDER COUNTRIES?



### WHAT ARE THE OCEANS SURROUNDING THE US?



### DRAW THE ROCKY MOUNTAINS WITH A 🔨

#### ROCKY MOUNTAINS



#### ROCKY MOUNTAINS



# DRAW THE APPALACHIAN MOUNTAINS WITH A 🔨

#### APPALACHIAN MOUNTAINS



#### APPALACHIAN MOUNTAINS



### DRAW THE MISSISSIPPI RIVER. IT'S THE LONGEST RIVER IN THE US.

#### THE MISSISSIPPI RIVER



#### THE MISSISSIPPI RIVER



### DRAW NIAGARA FALLS



#### NIAGARA FALLS



#### NIAGARA FALLS, NEW YORK



# DRAW YOSEMITE NATIONAL PARK WITH A

#### YOSEMITE



#### YOSEMITE, CALIFORNIA



## DRAW YELLOWSTONE NATIONAL PARK WITH A

#### YELLOWSTONE



#### YELLOWSTONE, WYOMING



### DRAW GRAND CANYON NATIONAL PARK WITH A

#### GRAND CANYON



#### GRAND CANYON, ARIZONA



DRAW A 🔆 FOR HAWAII, TEXAS, AND FLORIDA, BECAUSE THESE STATES ARE HOT

#### HAWAII







#### FLORIDA



DRAW A 🐝 FOR ALASKA, MAINE, MONTANA, AND MINNESOTA, BECAUSE THESE STATES HAVE A LOT OF SNOW.

#### ALASKA



#### Montana



#### MAINE



#### MINNESOTA



### YOU'RE AMERICAN GEOGRAPHY EXPERTS!