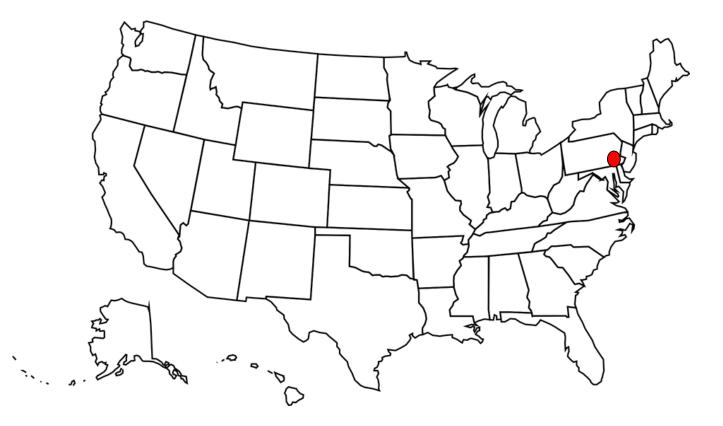

#### WASHINGTON D.C.

FIND: NEW YORK CITY-8.4 M LOS ANGELES-3.9 M CHICAGO-2.7 M HOUSTON-2.3 M PHILADELPHIA-1.5 M MARK WITH A 🔴

#### PHILADELPHIA