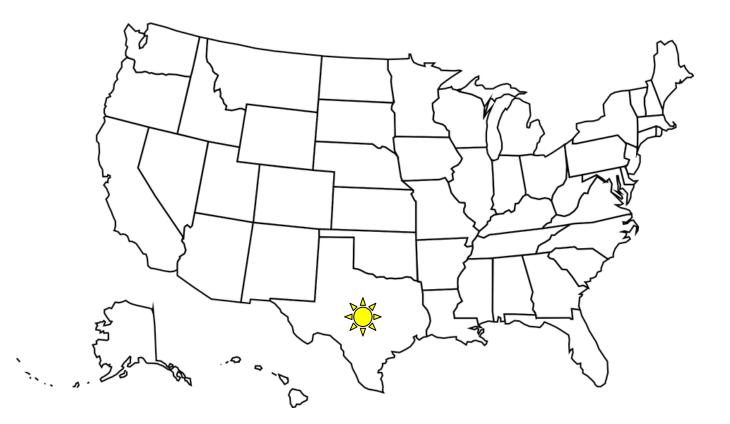

#### GRAND CANYON, ARIZONA

DRAW A 🔆 FOR HAWAII, TEXAS, AND FLORIDA, BECAUSE THESE STATES ARE HOT

#### FLORIDA

DRAW A 🐝 FOR ALASKA, MAINE, MONTANA, AND MINNESOTA, BECAUSE THESE STATES HAVE A LOT OF SNOW.