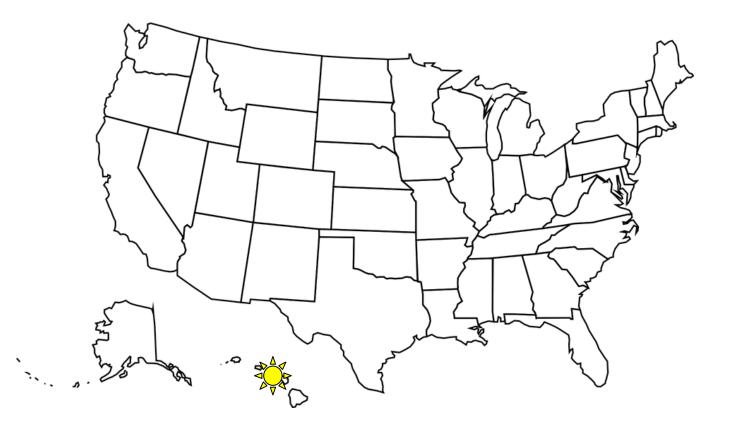

#### GRAND CANYON, ARIZONA

DRAW A 🔆 FOR HAWAII, TEXAS, AND FLORIDA, BECAUSE THESE STATES ARE HOT

#### HAWAII