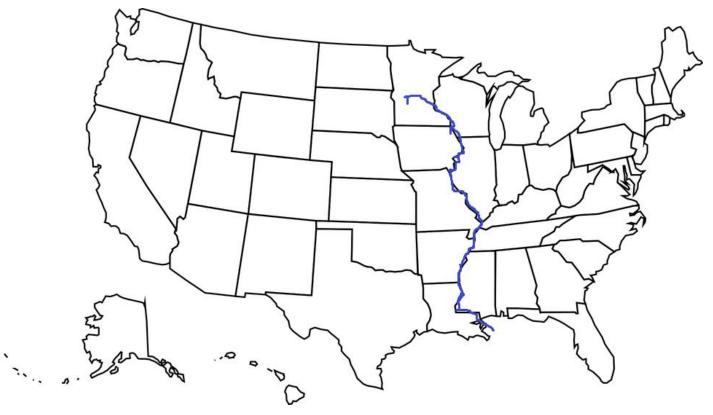

### DRAW THE MISSISSIPPI RIVER. IT'S THE LONGEST RIVER IN THE US.

#### THE MISSISSIPPI RIVER