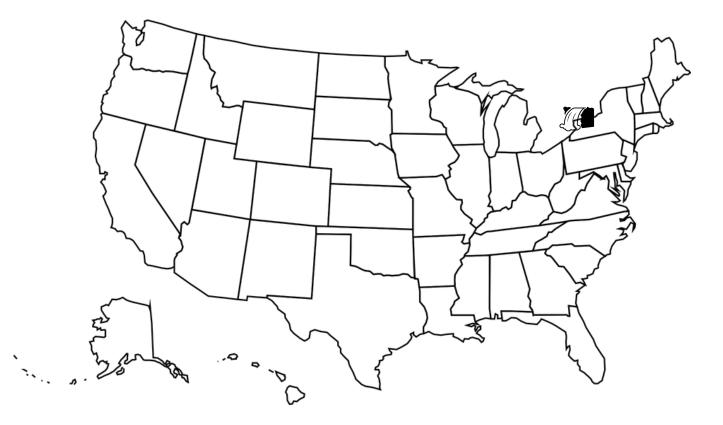

# USA GEOGRAPHY

#### WHAT IS THE CAPITAL?

#### WASHINGTON D.C.



FIND: NEW YORK CITY-8.4 M LOS ANGELES-3.9 M CHICAGO-2.7 M HOUSTON-2.3 M PHILADELPHIA-1.5 M MARK WITH A 🔴

#### NEW YORK CITY



#### LOS ANGELES



#### CHICAGO



#### HOUSTON



#### PHILADELPHIA



### WHAT ARE THE BORDER COUNTRIES?



### WHAT ARE THE OCEANS SURROUNDING THE US?



### DRAW THE ROCKY MOUNTAINS WITH A 🔨

#### ROCKY MOUNTAINS



#### ROCKY MOUNTAINS



# DRAW THE APPALACHIAN MOUNTAINS WITH A 🔨

#### APPALACHIAN MOUNTAINS



#### APPALACHIAN MOUNTAINS



### DRAW THE MISSISSIPPI RIVER. IT'S THE LONGEST RIVER IN THE US.

#### THE MISSISSIPPI RIVER



#### THE MISSISSIPPI RIVER



### DRAW NIAGARA FALLS



#### NIAGARA FALLS



#### NIAGARA FALLS, NEW YORK



# DRAW YOSEMITE NATIONAL PARK WITH A

#### YOSEMITE



#### YOSEMITE, CALIFORNIA



## DRAW YELLOWSTONE NATIONAL PARK WITH A

#### YELLOWSTONE



#### YELLOWSTONE, WYOMING



### DRAW GRAND CANYON NATIONAL PARK WITH A

#### GRAND CANYON



#### GRAND CANYON, ARIZONA



DRAW A 🔆 FOR HAWAII, TEXAS, AND FLORIDA, BECAUSE THESE STATES ARE HOT

#### HAWAII







#### FLORIDA



DRAW A 🐝 FOR ALASKA, MAINE, MONTANA, AND MINNESOTA, BECAUSE THESE STATES HAVE A LOT OF SNOW.

#### ALASKA



#### Montana



#### MAINE



#### MINNESOTA



### YOU'RE AMERICAN GEOGRAPHY EXPERTS!