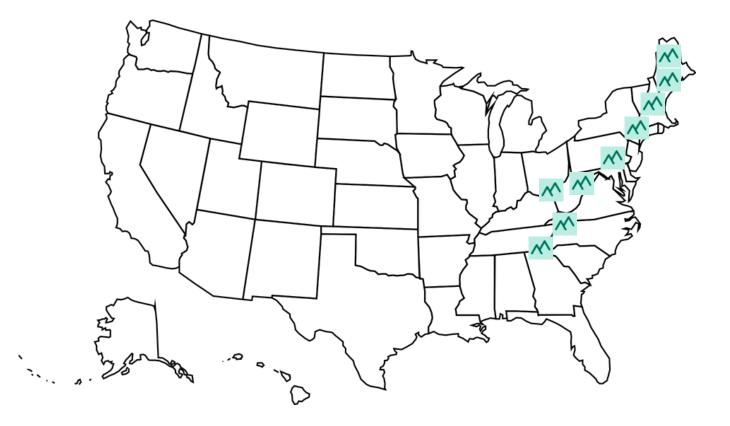

# USA GEOGRAPHY

#### WHAT IS THE CAPITAL?

#### WASHINGTON D.C.



FIND: NEW YORK CITY-8.4 M LOS ANGELES-3.9 M CHICAGO-2.7 M HOUSTON-2.3 M PHILADELPHIA-1.5 M MARK WITH A 🔴

#### NEW YORK CITY



#### LOS ANGELES



#### CHICAGO



#### HOUSTON



#### PHILADELPHIA



### WHAT ARE THE BORDER COUNTRIES?



### WHAT ARE THE OCEANS SURROUNDING THE US?



### DRAW THE ROCKY MOUNTAINS WITH A 🔨

#### ROCKY MOUNTAINS



#### ROCKY MOUNTAINS



# DRAW THE APPALACHIAN MOUNTAINS WITH A 🔨

#### APPALACHIAN MOUNTAINS



#### APPALACHIAN MOUNTAINS



### DRAW THE MISSISSIPPI RIVER. IT'S THE LONGEST RIVER IN THE US.

#### THE MISSISSIPPI RIVER



#### THE MISSISSIPPI RIVER



### DRAW NIAGARA FALLS



#### NIAGARA FALLS



#### NIAGARA FALLS, NEW YORK



# DRAW YOSEMITE NATIONAL PARK WITH A

#### YOSEMITE



#### YOSEMITE, CALIFORNIA



## DRAW YELLOWSTONE NATIONAL PARK WITH A

#### YELLOWSTONE



#### YELLOWSTONE, WYOMING



### DRAW GRAND CANYON NATIONAL PARK WITH A

#### GRAND CANYON



#### GRAND CANYON, ARIZONA



DRAW A 🔆 FOR HAWAII, TEXAS, AND FLORIDA, BECAUSE THESE STATES ARE HOT

#### HAWAII







#### FLORIDA



DRAW A 🐝 FOR ALASKA, MAINE, MONTANA, AND MINNESOTA, BECAUSE THESE STATES HAVE A LOT OF SNOW.

#### ALASKA



#### Montana



#### MAINE



#### MINNESOTA



### YOU'RE AMERICAN GEOGRAPH