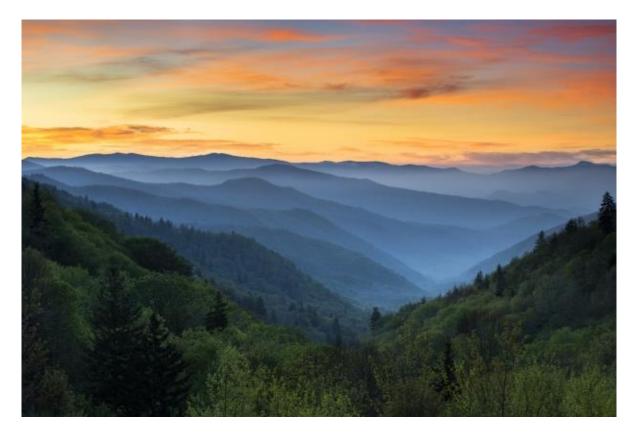

# USA GEOGRAPHY

#### WHAT IS THE CAPITAL?

#### WASHINGTON D.C.



FIND: NEW YORK CITY-8.4 M LOS ANGELES-3.9 M CHICAGO-2.7 M HOUSTON-2.3 M PHILADELPHIA-1.5 M MARK WITH A 🔴

#### NEW YORK CITY



#### LOS ANGELES



#### CHICAGO



#### HOUSTON



#### PHILADELPHIA



### WHAT ARE THE BORDER COUNTRIES?



### WHAT ARE THE OCEANS SURROUNDING THE US?



### DRAW THE ROCKY MOUNTAINS WITH A 🔨

#### ROCKY MOUNTAINS



#### ROCKY MOUNTAINS



# DRAW THE APPALACHIAN MOUNTAINS WITH A 🔨

#### APPALACHIAN MOUNTAINS



#### APPALACHIAN MOUNTAINS



### DRAW THE MISSISSIPPI RIVER. IT'S THE LONGEST RIVER IN THE US.

#### THE MISSISSIPPI RIVER



#### THE MISSISSIPPI RIVER



### DRAW NIAGARA FALLS



#### NIAGARA FALLS



#### NIAGARA FALLS, NEW YORK



# DRAW YOSEMITE NATIONAL PARK WITH A

#### YOSEMITE



#### YOSEMITE, CALIFORNIA



## DRAW YELLOWSTONE NATIONAL PARK WITH A

#### YELLOWSTONE



#### YELLOWSTONE, WYOMING



### DRAW GRAND CANYON NATIONAL PARK WITH A

#### GRAND CANYON



#### GRAND CANYON, ARIZONA



DRAW A 🔆 FOR HAWAII, TEXAS, AND FLORIDA, BECAUSE THESE STATES ARE HOT

#### HAWAII







#### FLORIDA



DRAW A 🐝 FOR ALASKA, MAINE, MONTANA, AND MINNESOTA, BECAUSE THESE STATES HAVE A LOT OF SNOW.

#### ALASKA



#### Montana



#### MAINE



#### MINNESOTA



### YOU'RE AMERICAN GEOGRAPHY EXPERTS!