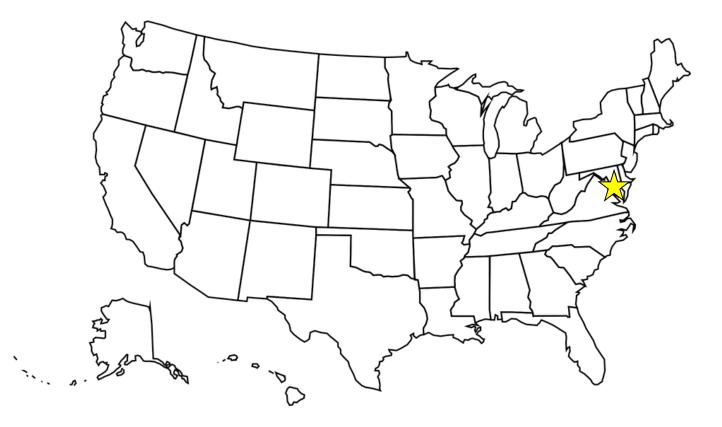

#### WHAT IS THE CAPITAL?

#### WASHINGTON D.C.

FIND: NEW YORK CITY-8.4 M LOS ANGELES-3.9 M CHICAGO-2.7 M HOUSTON-2.3 M PHILADELPHIA-1.5 M MARK WITH A 🔴