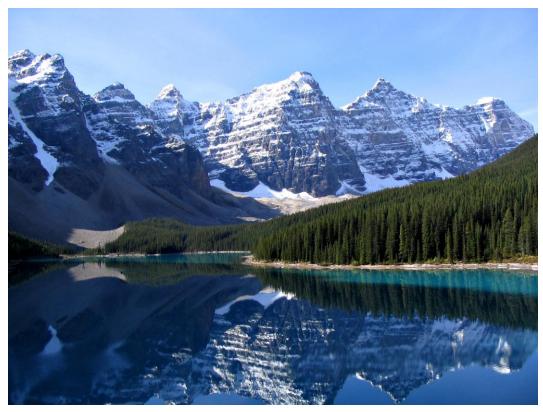

# USA GEOGRAPHY

#### WHAT IS THE CAPITAL?

#### WASHINGTON D.C.



FIND: NEW YORK CITY-8.4 M LOS ANGELES-3.9 M CHICAGO-2.7 M HOUSTON-2.3 M PHILADELPHIA-1.5 M MARK WITH A 🔴

#### NEW YORK CITY



#### LOS ANGELES



#### CHICAGO



#### HOUSTON



#### PHILADELPHIA



### WHAT ARE THE BORDER COUNTRIES?



### WHAT ARE THE OCEANS SURROUNDING THE US?



### DRAW THE ROCKY MOUNTAINS WITH A 🔨

#### ROCKY MOUNTAINS



#### ROCKY MOUNTAINS



# DRAW THE APPALACHIAN MOUNTAINS WITH A 🔨

#### APPALACHIAN MOUNTAINS



#### APPALACHIAN MOUNTAINS



### DRAW THE MISSISSIPPI RIVER. IT'S THE LONGEST RIVER IN THE US.

#### THE MISSISSIPPI RIVER



#### THE MISSISSIPPI RIVER



### DRAW NIAGARA FALLS



#### NIAGARA FALLS



#### NIAGARA FALLS, NEW YORK



# DRAW YOSEMITE NATIONAL PARK WITH A

#### YOSEMITE



#### YOSEMITE, CALIFORNIA



## DRAW YELLOWSTONE NATIONAL PARK WITH A

#### YELLOWSTONE



#### YELLOWSTONE, WYOMING



### DRAW GRAND CANYON NATIONAL PARK WITH A

#### GRAND CANYON



#### GRAND CANYON, ARIZONA



DRAW A 🔆 FOR HAWAII, TEXAS, AND FLORIDA, BECAUSE THESE STATES ARE HOT

#### HAWAII







#### FLORIDA



DRAW A 🐝 FOR ALASKA, MAINE, MONTANA, AND MINNESOTA, BECAUSE THESE STATES HAVE A LOT OF SNOW.

#### ALASKA



###