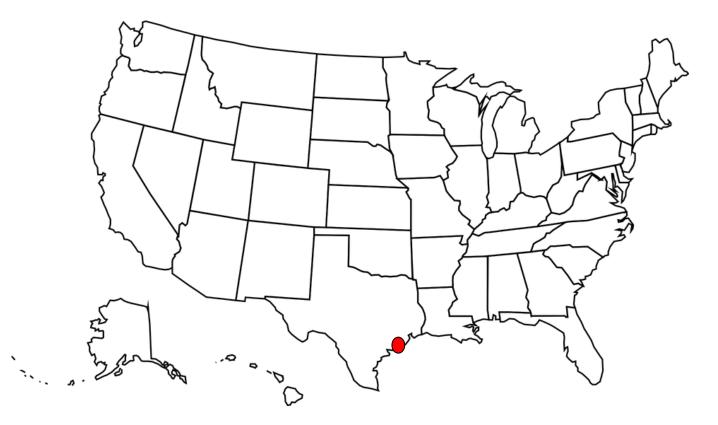

#### WASHINGTON D.C.

FIND: NEW YORK CITY-8.4 M LOS ANGELES-3.9 M CHICAGO-2.7 M HOUSTON-2.3 M PHILADELPHIA-1.5 M MARK WITH A 🔴

#### HOUSTON