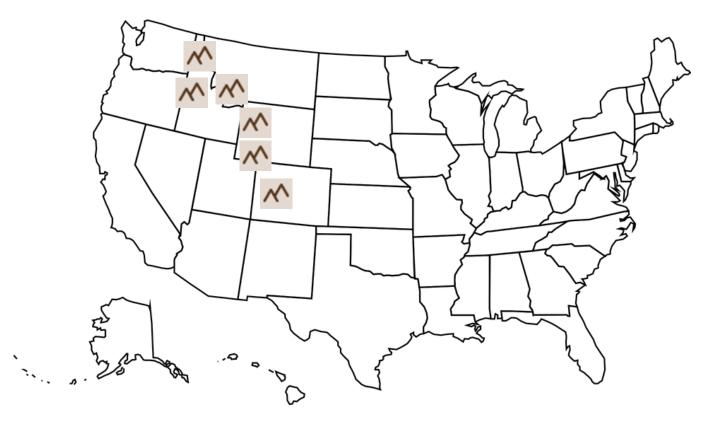

# USA GEOGRAPHY

#### WHAT IS THE CAPITAL?

#### WASHINGTON D.C.



FIND: NEW YORK CITY-8.4 M LOS ANGELES-3.9 M CHICAGO-2.7 M HOUSTON-2.3 M PHILADELPHIA-1.5 M MARK WITH A 🔴

#### NEW YORK CITY



#### LOS ANGELES



#### CHICAGO



#### HOUSTON



#### PHILADELPHIA



### WHAT ARE THE BORDER COUNTRIES?



### WHAT ARE THE OCEANS SURROUNDING THE US?



### DRAW THE ROCKY MOUNTAINS WITH A 🔨

#### ROCKY MOUNTAINS



#### ROCKY MOUNTAINS



# DRAW THE APPALACHIAN MOUNTAINS WITH A 🔨

#### APPALACHIAN MOUNTAINS



#### APPALACHIAN MOUNTAINS



### DRAW THE MISSISSIPPI RIVER. IT'S THE LONGEST RIVER IN THE US.

#### THE MISSISSIPPI RIVER



#### THE MISSISSIPPI RIVER



### DRAW NIAGARA FALLS



#### NIAGARA FALLS



#### NIAGARA FALLS, NEW YORK



# DRAW YOSEMITE NATIONAL PARK WITH A

#### YOSEMITE



#### YOSEMITE, CALIFORNIA



## DRAW YELLOWSTONE NATIONAL PARK WITH A

#### YELLOWSTONE



#### YELLOWSTONE, WYOMING



### DRAW GRAND CANYON NATIONAL PARK WITH A

#### GRAND CANYON



#### GRAND CANYON, ARIZONA



DRAW A 🔆 FOR HAWAII, TEXAS, AND FLORIDA, BECAUSE THESE STATES ARE HOT

#### HAWAII







#### FLORIDA



DRAW A 🐝 FOR ALASKA, MAINE, MONTANA, AND MINNESOTA, BECAUSE THESE STATES HAVE A LOT OF S