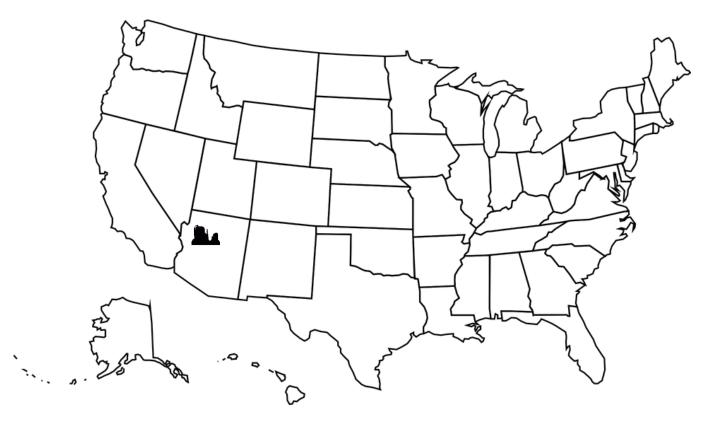

### DRAW GRAND CANYON NATIONAL PARK WITH A

#### GRAND CANYON

#### GRAND CANYON, ARIZONA

DRAW A 🔆 FOR HAWAII, TEXAS, AND FLORIDA, BECAUSE THESE STATES ARE HOT